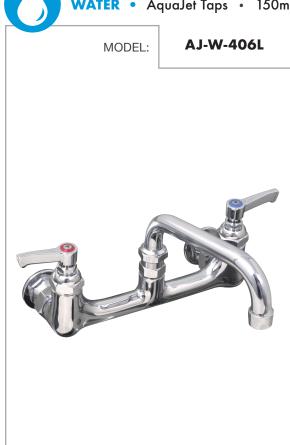

### AQUAJET mufactured by MECHLINE

AquaJet Twin Mixer Tap with Lever control and 150mm Swivel Spout

Manufacturer: Mechline Developments Brand: AquaJet Model Range: AquaJet 40 Base: AJ-W-40 Pedestal: Twin Hole Mount: Panel mounted Water Feed: Twin Controls: Lever Tap Type: Twin Mixer Spout: 150mm swivel Accreditation: WRAS

#### **FEATURES & BENEFITS**

- · Comprehensive range of taps manufactured to meet the rigours of commercial catering.
- · High quality, robust construction specifically designed for commercial kitchens.
- Easy lever operation.
- · Selection of spouts to suit most applications.
- Spare parts available. WRAS approved.