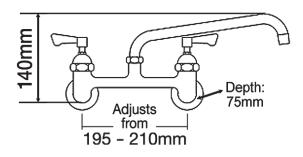

### **TECHNICAL INFO**

- Connection(s): 1/2-inch
- · Panel hole: 25mm
- Recommended working pressure: 1.5 5 bar
- Flow rates: 6.10 lpm tested at 3 bar pressure.

## MAINTENANCE & CLEANING

Cleaning chrome: Do not use abrasive, chlorine or acid-based cleaning products. Avoid contact with concentrated bleach. Clean with soapy water using a cloth or sponge.

Dimensions are in millimeters. If a CAD file is required please visit www.mechline.com.